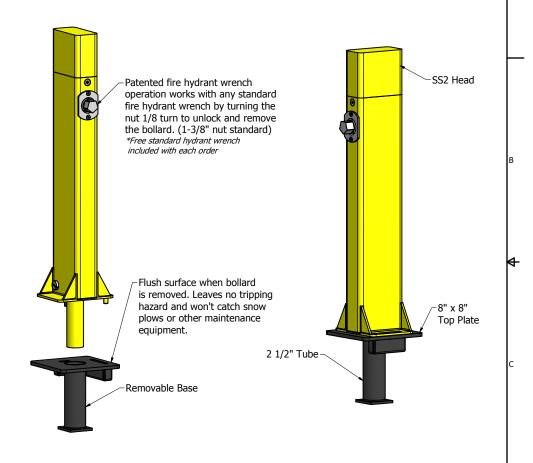

## Maxi Force™ Removable Bollard

Standard Body, Wrench Operated, Standard Style 2 Head, Removable Base

32" Overall Height Above Grade Below Grade

- No Maintenance / Durable steel construction
- One year warranty / Protected by \$1,000,000 in liability insurance
- No complex assembly required in the field
- Custom sizes, options, colors and finishes available upon request
- Finish options available (add code to the end of the model number)
- Powder coated (PC)
- Powder coated with DRYZINC primer (PCZ)
- Hot dip galvanized (G)
- Hot dip galvanized & powder coated (GPC)
- Reflective tape available upon request